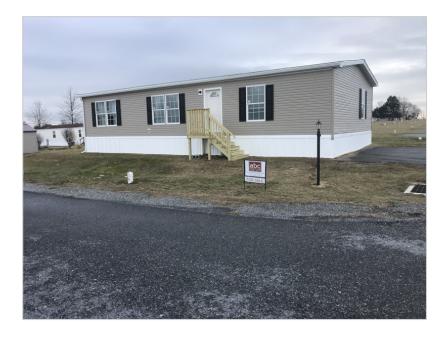

#### Overview:

This home is located in a well maintained community. The 45 lot expansion will be filled with new homes.

This 1,386 sq. ft. new home has 3 bedrooms, 2 bathrooms and sits on a corner lot. The master bathroom has a large walk in closet and walk in shower. Both spare bedrooms have spacious walk in closets.

#### Featured Benefits:

Ranch home
Shutters
Shingle roof
Vinyl siding
Block foundation
Vinyl foundation enclosure