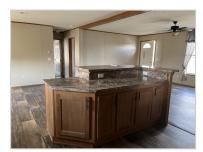

The kitchen has an open concept with a very large island and beautiful counter tops. Lots of cabinets for storage. New black appliances include stove, refrigerator, dishwasher and microwave. The adjoining dining room opens up to the living area with an overhead ceiling fan and recessed lighting.